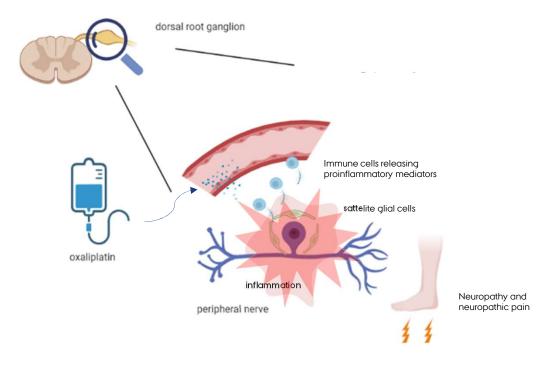

## **OXA-NEURO**

# PREVENTION OF OXALIPLATIN-INDUCED PERIPHERAL NEUROPATHY — A RANDOMIZED CONTROLLED TRIAL

Nina Lykkegaard Gehr, MD, PhD student,

Supervisors

Lise Ventzel, MD, PhD,

Lotte Lauritzen, PhD, Professor,

Nanna Finnerup, Professor, Dr. Med,













# CHEMOTHERAPY INDUCED PERIPHERAL **NEUROPAHTY**



Created in BioRender.com bio











#### FISH OIL





Omega-6 PUFA Pro-inflammatory: **Prostaglandins** Tromboxans Leukotrines



Omega-3 PUFA Specialized proresolving mediators - SPM Resolvins **Protectines** Maresines



















### PROJECT SETUP



10 AUGUST 2022













# THANK YOU FOR YOUR TIME.

FOR FURTHER INFORMATION PLEASE VISIT MY POSTER OR CONTACT NINALYKGEHR@CLIN.AU.DK