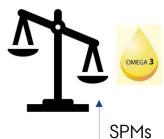

#### FISH OIL

Omega-6 PUFA Pro-inflammatory: **Prostaglandins** Tromboxans Leukotrines

Omega-3 PUFA Specialized proresolving mediators - SPM Resolvins **Protectines** Maresines