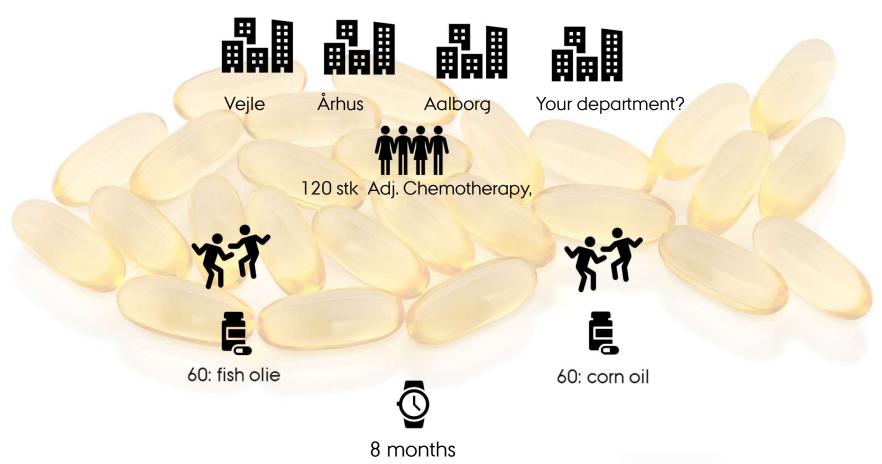

## **OXA-NEURO**

# PREVENTION OF OXALIPLATIN-INDUCED PERIPHERAL NEUROPATHY — A RANDOMIZED CONTROLLED TRIAL

Nina Lykkegaard Gehr, MD, PhD student,

Supervisors

Lise Ventzel, MD, PhD,

Lotte Lauritzen, PhD, Professor,

Nanna Finnerup, Professor, Dr. Med,













# CHEMOTHERAPY INDUCED PERIPHERAL **NEUROPAHTY**



Created in BioRender.com bio











#### FISH OIL





Omega-6 PUFA Pro-inflammatory: **Prostaglandins** Tromboxans Leukotrines



Omega-3 PUFA Specialized proresolving mediators - SPM Resolvins **Protectines** Maresines



















### PROJECT SETUP



10 AUGUST 2022













# THANK YOU FOR YOUR TIME.

FOR FURTHER INFORMATION PLEASE VISIT MY POSTER OR CONTACT NINALYKGEHR@CLIN.AU.DK