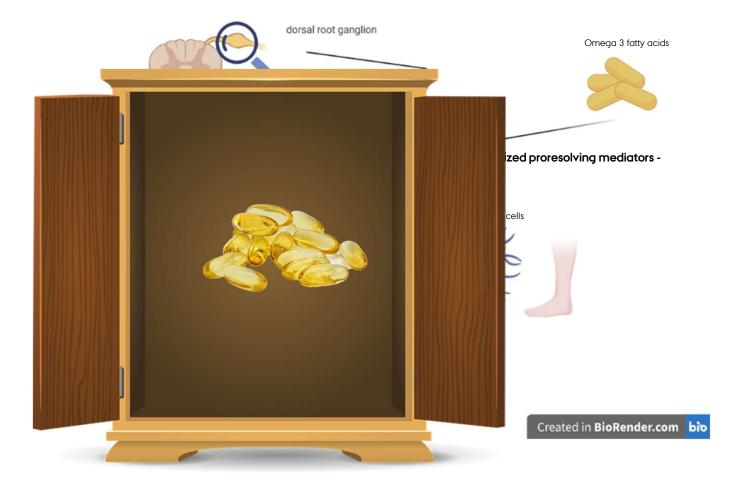

# CHEMOTHERAPY INDUCED PERIPHERAL **NEUROPAHTY**

Created in BioRender.com bio

#### FISH OIL

Omega-6 PUFA Pro-inflammatory: **Prostaglandins** Tromboxans Leukotrines

Omega-3 PUFA Specialized proresolving mediators - SPM Resolvins **Protectines** Maresines